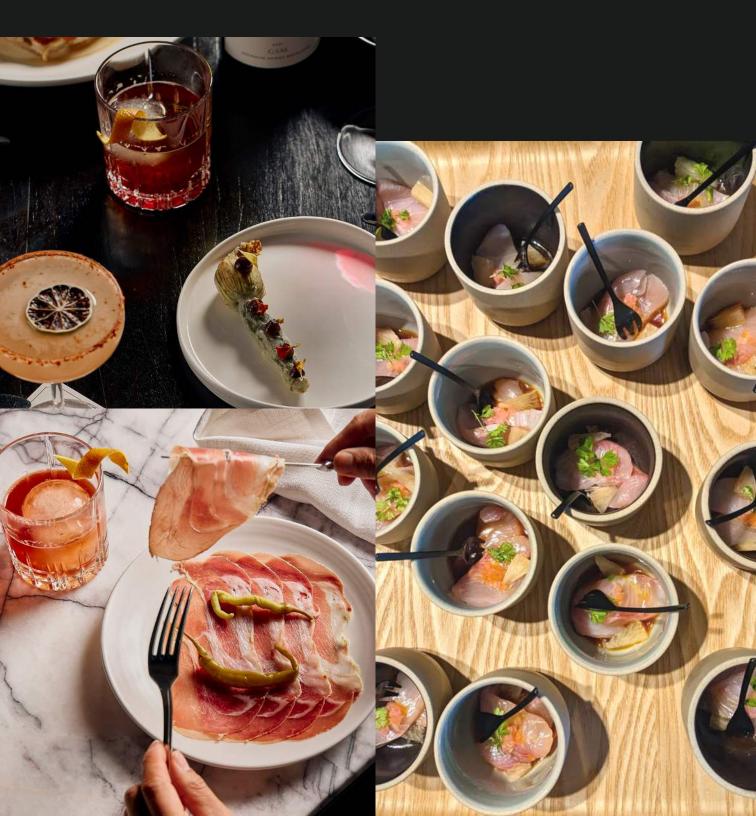

### Canapes

#### Select any four:

- Hiramasa kingfish, ponzu, pomelo
- Zucchini flower, salted ricotta, fig chutney
- Beef tartare, horseradish, lavosh
- Barramundi wing, ras el hanout
- Mini Angus beef sliders, smoked cheddar
- Prawn curry spring rolls, kimchi aioli
- Mac 'N' cheese croquettes with black garlic aioli
- Casarecce with mushroom ragu, goats cheese

### \$50 pp