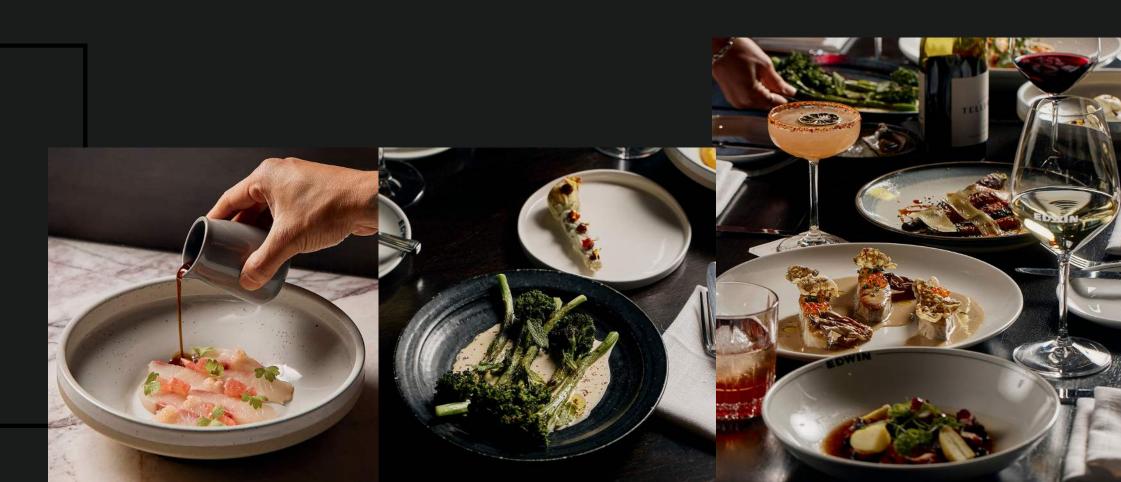

### Edwin Dinner

#### Entree (select two):

- Hiramasa kingfish, ponzu, pomelo
- Burrata, marrinated bell peppers, dried olive
- Zucchini flower, salted ricotta, fig chutney
- Beef tartare, horseradish, lavosh
- Barramundi wing, ras el hanout

#### Main:

- Rigatoni, lamb ragu, gremolata

- roe

#### Dessert:

• Yoghurt pannacotta, summer berries

#### Sides (select two):

- Roast pumpkin, buttermilk, curry leaf
- Carrots, burnt honey, sesame, cheddar
- Broccolini, macadamia milk, mint, dukkha
- Seasonal leaves with mustard dressing

### 2-course \$95 pp 3-course \$110 pp

• Roast half chicken, cauliflower and red harissa • Goulburn valley grass fed beef, smoked potato, jus gras • Pacific barramundi, mushroom emulsion, Yarra Valley salmon