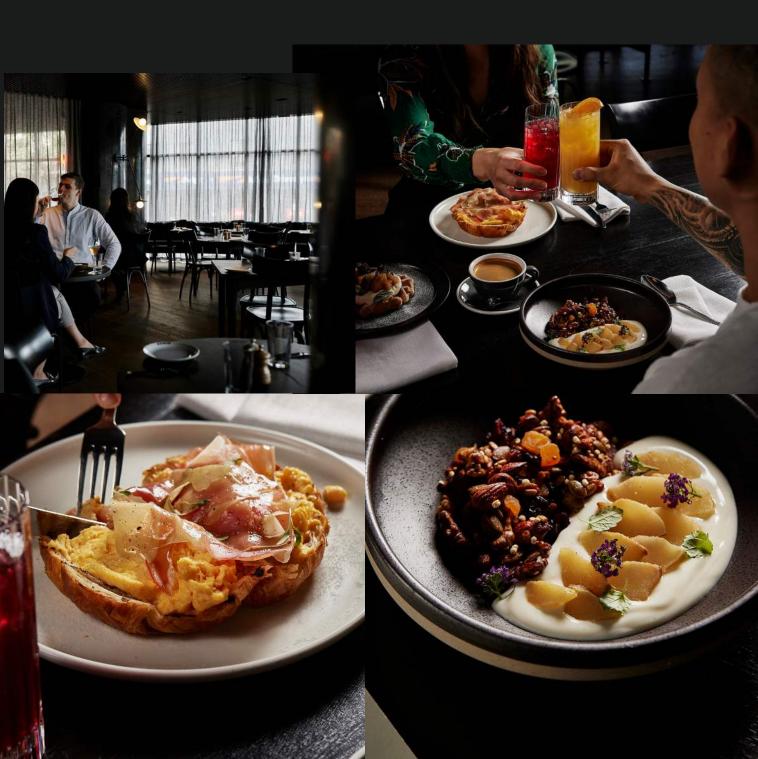

### Edwin Wine Bar

We have a simple philosophy at Edwin; to celebrate and support local people and produce with an extensive selection of hand-picked Victorian wines on the beverage list. With a community focus, Edwin's seasonal, contemporary menus has been designed to highlight boutique, local suppliers with a focus on selection of only the freshest ingredients. Edwin boasts an intimate, bespoke ambiance with elegant design touches throughout.

### Edwin Breakfast

Sit down / Alternate Drop

Select any 2 food items:

- Black chia pudding, stewed apricots, maple glazed walnut
- House made Granola, spice roasted pear, vanilla bean yoghurt
- Sourdough, chilli scramble, streaky bacon, beans, hashed potato
- English muffin, smoked ham, poached egg, hollandaise, red harissa
- House made hashed potato, heirloom tomato, mozzarella, fried egg
- Dark rye, smashed avocado, devilled eggs, feta, dukkah
- Waffle, ricotta, summer berries, pumpkin seed praline

Select your preferred beverage:

- Clarke Street 'Mastermind Coffee'
- Tea by 'Camelia'
- Fresh Juice