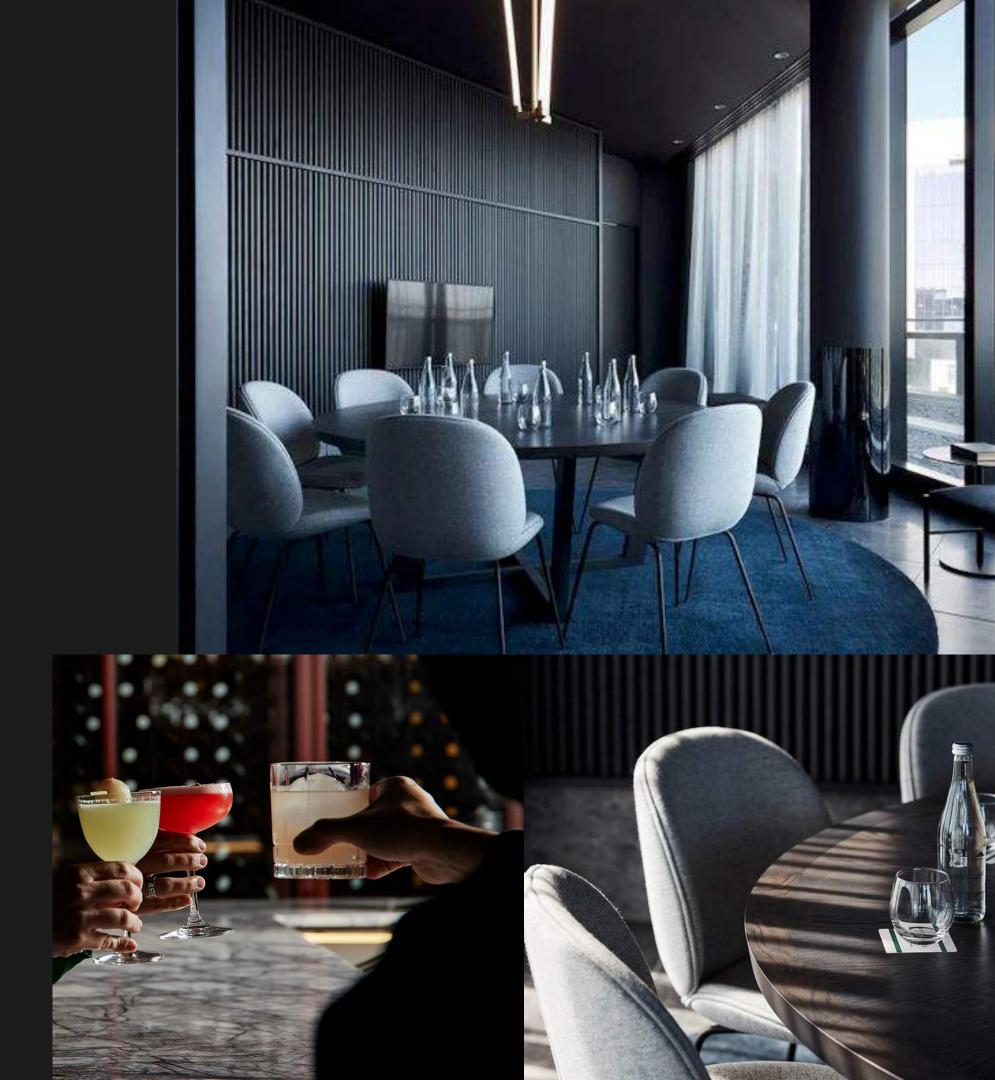

### Private Suite One

If you're looking for a premium, bespoke venue in Southbank, Melbourne that offers convenience, style and intimacy, do not look past Shadow Play by Peppers - Private Dining Suites.

Positioned on the top floor level 46, the floor to ceiling windows showcases the beautiful, sweeping views of Melbourne's bayside and beyond. The Private Suites are the ideal venue to host executive team meetings, conferences, cocktail parties, private dinners, training workshops or to showcase Melbourne for visiting guests.

#### <u>Click to view a virtual tour of Private Suite One!</u>

| Seated   | 22 |
|----------|----|
| Cocktail | 30 |